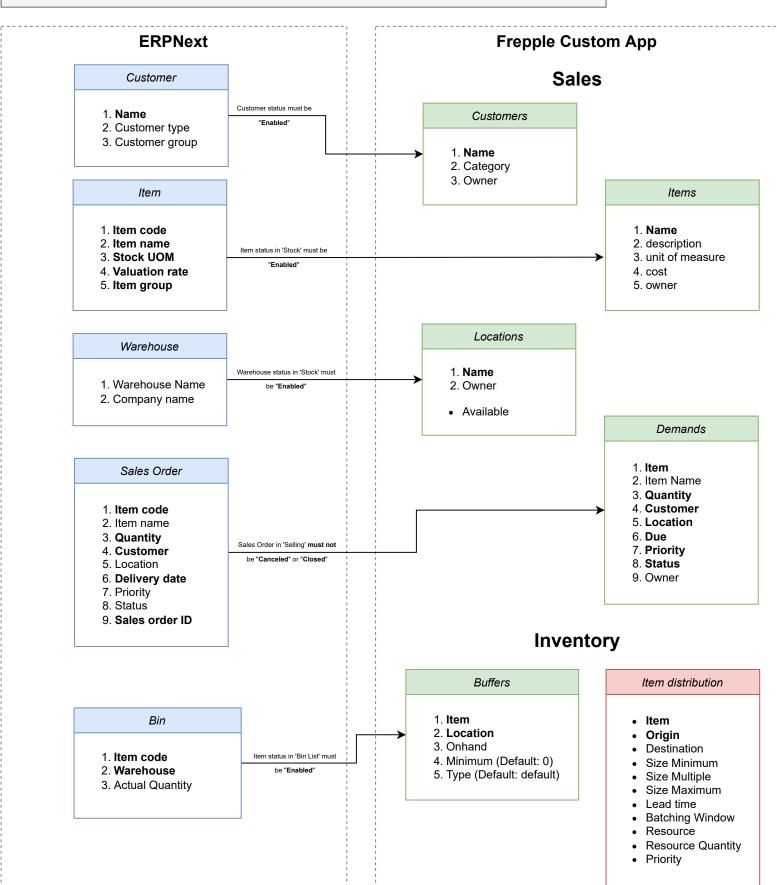

## **Legend**

- Bold data : Mandatory field.
- Green Box : Data mapping has been done.
- Red Box : Data mapping has not been done.
- Numbered List: are those linked attributes between ERPNext and Frepple Custom App.
- Bulleted List: are those not linked and do not have corresponding attribute in one side. The user needs to fill them manually.

## Data fetching from ERPNext to Frepple Custom App