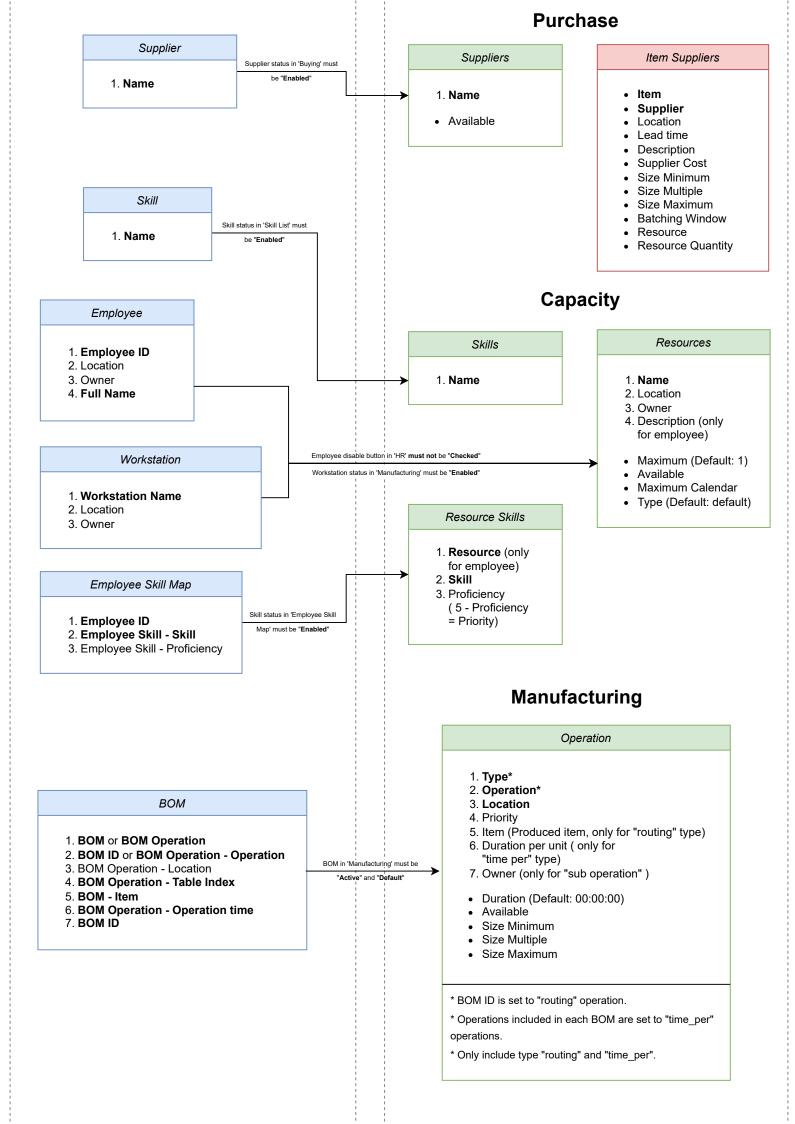

## **Legend**

- Bold data : Mandatory field.
- Green Box : Data mapping has been done.
- Red Box : Data mapping has not been done.
- Numbered List: are those linked attributes between ERPNext and Frepple Custom App.
- Bulleted List: are those not linked and do not have corresponding attribute in one side. The user needs to fill them manually.

## Data fetching from ERPNext to Frepple Custom App