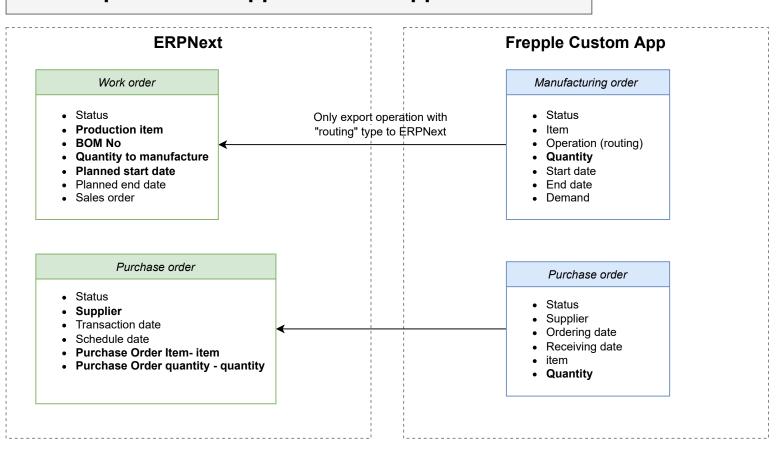

## **Legend**

- Bold data : Mandatory field.
- Green Box : Data mapping has been done.
- Red Box : Data mapping has not been done.
- Numbered List: are those linked attributes between ERPNext and Frepple Custom App.
- Bulleted List: are those not linked and do not have corresponding attribute in one side. The user needs to fill them manually.

## **Data import from Frepple Custom App to ERPNext**