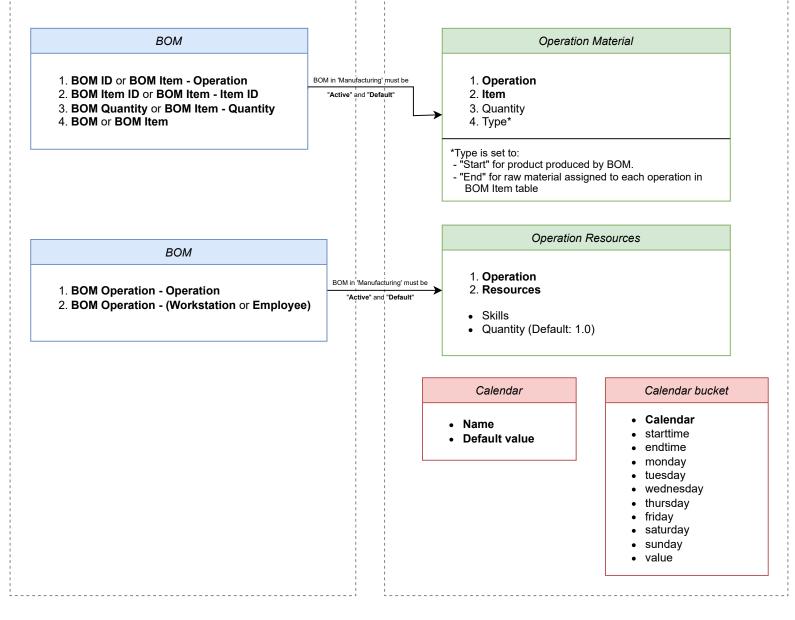

## **Legend**

- Bold data : Mandatory field.
- Green Box : Data mapping has been done.
- Red Box : Data mapping has not been done.
- Numbered List: are those linked attributes between ERPNext and Frepple Custom App.
- Bulleted List: are those not linked and do not have corresponding attribute in one side. The user needs to fill them manually.

## Data fetching from ERPNext to Frepple Custom App